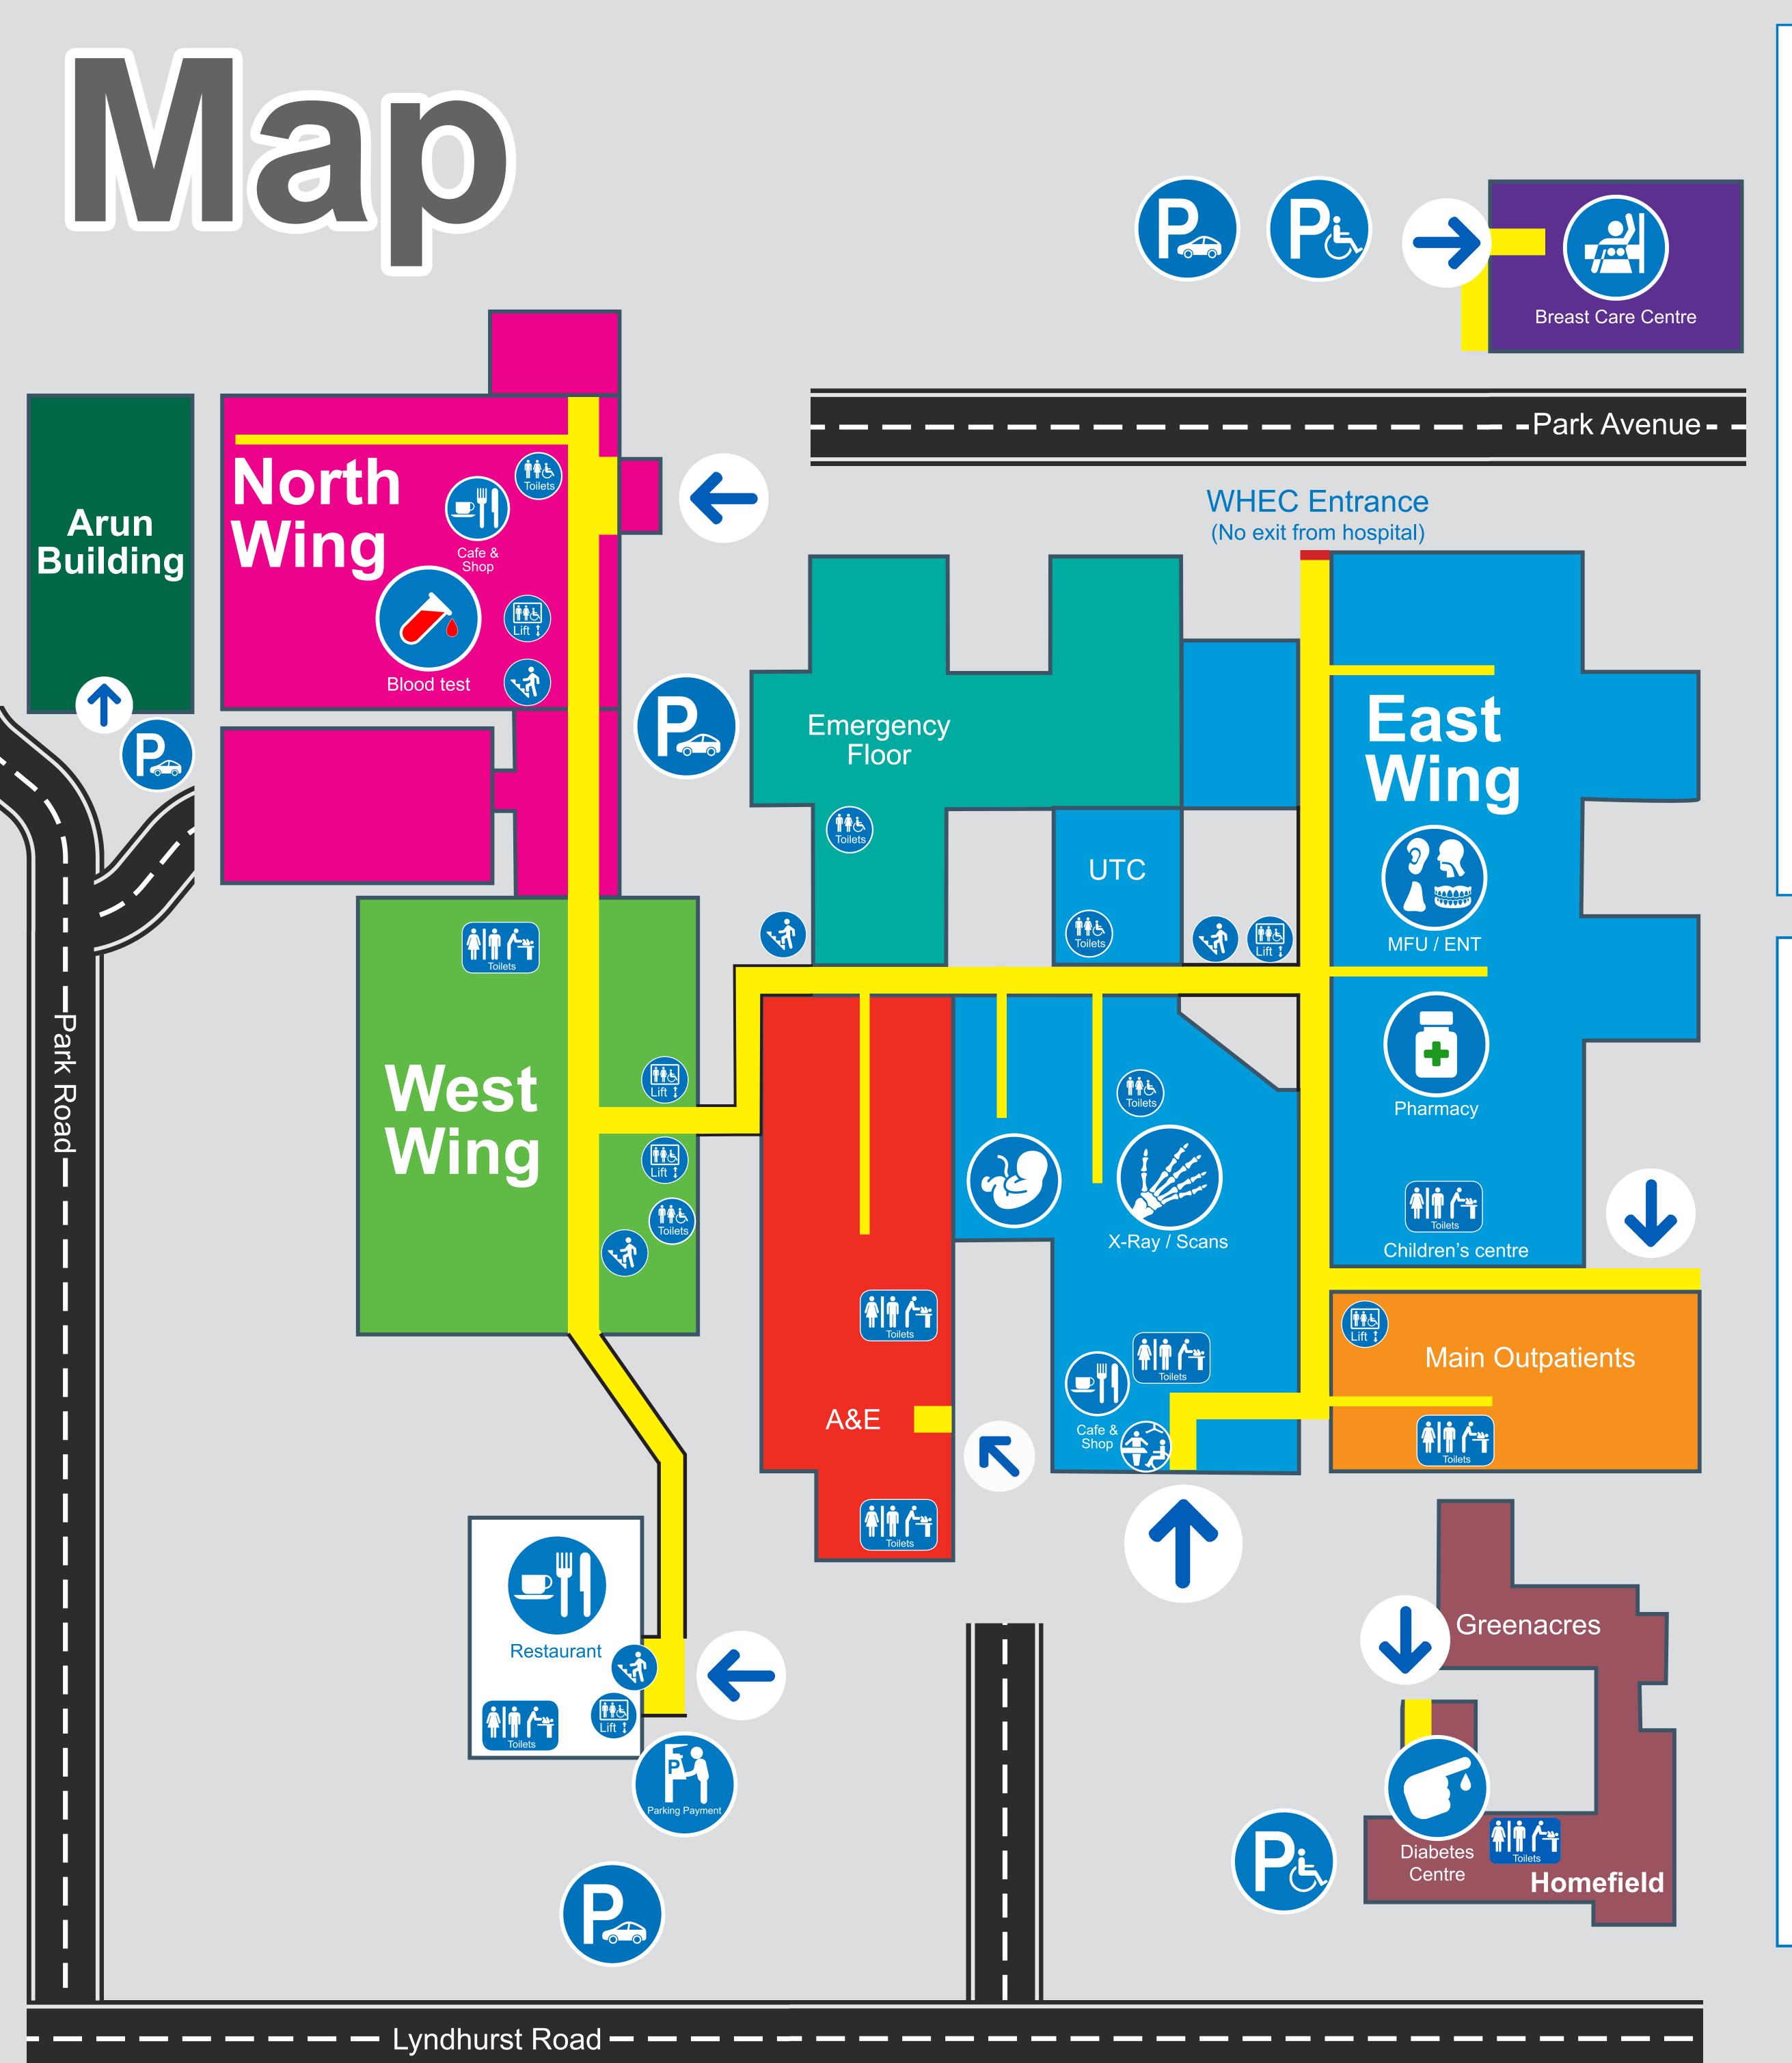

## Quick find

Diabetes centre

Delivery Suite

1st Floor

| Wards                               |           |       |  |
|-------------------------------------|-----------|-------|--|
|                                     | Locations | Floor |  |
| Balcombe                            | East Wing | 1     |  |
| Beacon                              | East Wing | 1     |  |
| Becket                              | East Wing | 1     |  |
| Beeding                             | East Wing | 1     |  |
| Bluefin                             | East Wing | 1     |  |
| Botolphs                            | East Wing | 1     |  |
| Bramber                             | East Wing | 1     |  |
| Broadwater                          | West Wing | 1     |  |
| Buckingham                          | West Wing | 1     |  |
| Burlington                          | East Wing | 1     |  |
| Byworth                             | East Wing | 1     |  |
| Castle                              | East Wing | 2     |  |
| Chanctonbury Suite                  | East Wing | 2     |  |
| Chiltington                         | East Wing | 2     |  |
| Clapham                             | East Wing | 2     |  |
| Coombes                             | East Wing | 2     |  |
| Courtlands                          | West Wing | 2     |  |
| Critical Care Unit / Intensive Care | West Wing | 2     |  |
| Delivery Suite                      | East Wing | 1     |  |
| Ditchling                           | West Wing | 3     |  |
| Dixon (Renal Unit)                  | West Wing | 3     |  |
| Downlands Suite                     | West Wing | 3     |  |
| Durrington                          | West Wing | 3     |  |
| EastBrook                           | West Wing | 4     |  |
| Eartham                             | West Wing | 4     |  |
| Enhanced Surgical Care Unit         | East Wing | 2     |  |
| Erringham                           | West Wing | 4     |  |
| Intensive Care / Critical Care Unit | West Wing | 2     |  |

| Departments                          |                                |       |  |
|--------------------------------------|--------------------------------|-------|--|
|                                      | Location                       | Floor |  |
| Accident & Emergency                 | A&E                            | G     |  |
| Amberley Unit                        | North Wing                     | G     |  |
| Ante-Natal Clinic                    | East Wing                      | 1     |  |
| Audiology                            | East Wing                      | G     |  |
| Bereavement Office                   | Arun Building                  | G     |  |
| Blood Test (Pathology)               | North Wing                     | 1     |  |
| Breast Care Centre                   | Park Avenue<br>(via North Wing | G     |  |
| Cardiac Cath Lab                     | West Wing                      | 2     |  |
| Cardiac Department                   | East Wing                      | 2     |  |
| Cashier                              | West Wing                      | G     |  |
| Children's Centre                    | East Wing                      | G     |  |
| Clinical Decision Unit (CDU)         | A&E                            | G     |  |
| Colposcopy                           | East Wing                      | 1     |  |
| Diabetes Centre                      | Homefield                      | G     |  |
| Discharge Lounge                     | North Wing                     | G     |  |
| Early Pregnancy Advice Clinic (EPAC) | East Wing                      | 1     |  |
| Endocrinology                        | Homefield                      | G     |  |
| Endoscopy                            | West Wing                      | G     |  |
| Ear, Nose and Throat (ENT)           | East Wing                      | G     |  |
| Emergency Floor (A,B,C,D)            | East Wing                      | G     |  |
| Fetal Day Assessment                 | East Wing                      | 1     |  |
| Fracture Clinic                      | Outpatients                    | G     |  |
| Gynaecology Day Unit                 | East Wing                      | 1     |  |
| Hysteroscopy                         | East Wing                      | 1     |  |
| Hydrotherapy                         | North Wing                     | G     |  |
| Maternity (Delivery suite)           | East Wing                      | 1     |  |
| Maxillo Facial (MFU) / Orthodontics  | East Wing                      | G     |  |
| Mortuary                             | North Wing                     | G     |  |
| Occupational Therapy                 | North Wing                     | G     |  |
| Orthoptic Clinic                     | East Wing                      | 1     |  |
| Outpatients (Main)                   | Outpatients                    | G     |  |
| Patient Liaison Service (PALS)       | West Wing                      | G     |  |
| Pathology (Blood Test)               | North Wing                     | 1     |  |
| Patient Services (by Main Entrance)  | East Wing                      | G     |  |
| Pharmacy                             | East Wing                      | G     |  |
| Physiotherapy                        | North Wing                     | G     |  |
| Plaster room                         | East Wing                      | G     |  |
| Radiology (X-Ray & Scans)            | East Wing                      | G     |  |
| Reception (by Main Entrance)         | East Wing                      | G     |  |
| The Serenity Garden                  | East Wing                      | G     |  |
| Sleep Clinic                         | West Wing                      | 4     |  |
| Social Services                      | Homefield                      | G     |  |
| Speech and Language                  | North Wing                     | G     |  |
| Surgical Pre-assessment              | East Wing                      | 2     |  |
| The Sanctuary - Multifaith space     | North Wing                     | G     |  |
| Trust HQ - Washington Suite          | North Wing                     | 2     |  |
| Urgent Treatment Centre (UTC)        | East Wing                      | G     |  |
| Urology (UIU)                        | East Wing                      | 2     |  |
| Washington Suite                     | North Wing                     | G     |  |
| Worthing Health Education Centre     | Park Avenue                    | G     |  |
| (WHEC)                               | (via North Wing)               |       |  |
| X-Ray / Scans (Radiology)            | East Wing                      | G     |  |